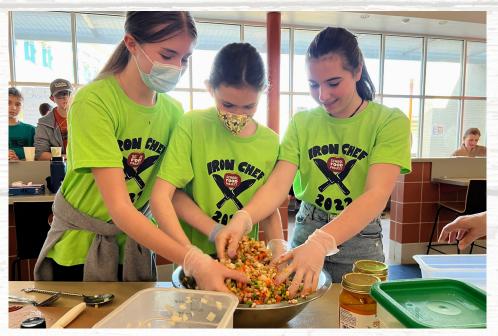

## **Student-Created Recipes are Big Hits**

The School Food Project's Iron Chef Competitions offer students the opportunity to demonstrate their culinary creativity and cook what they want to eat for school lunch. Middle school students are challenged to create new menu items within the constraints that all BVSD meals must meet: it must meet USDA guidelines; cost less than \$1.25 per serving; be easy to replicate; and most of all, it must be delicious!

For the spring 2022 competition, to support BVSD's efforts to expand plant-based options, Iron Chef entries had to have a plant-based protein as the main component. This year's winner was a vegetarian jambalaya created by Manhattan Middle School students Cole Buma and Miles Weber. After winning, it was taste-tested in schools along with other new menu items to get final kid input and approval before heading to BVSD cafeterias in the 22-23 school year.

Winners of the Iron Chef competition are guaranteed that their winning recipe will be on the menu calendar for a full school year. Many student-created recipes have become such huge hits that they have stayed on the menu for several years and become kid favorites. Some past winners you can still find on our menu include the Fireside Broccoli Cheese Stuffed Potato, French Toast Casserole, and Chicken and Waffles.